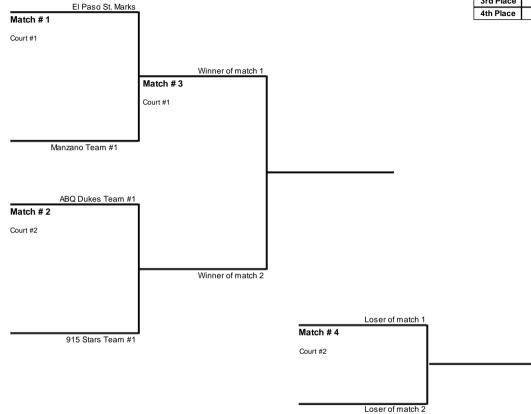

# BB Basketball Team Division number:1

## 2024 SONM Holiday Classic

Final

Single elimination, Advantage seeding with loser's bracket (4 competitors) Tournament type: Single elimination, Advantage seeding with loser's bracket

| 1st Place |  |
|-----------|--|
| 2nd Place |  |
| 3rd Place |  |
| 4th Place |  |

#### **Division 1**

El Paso St. Marks ABQ Dukes Team #1 915 Stars Team #1 Manzano Team #1