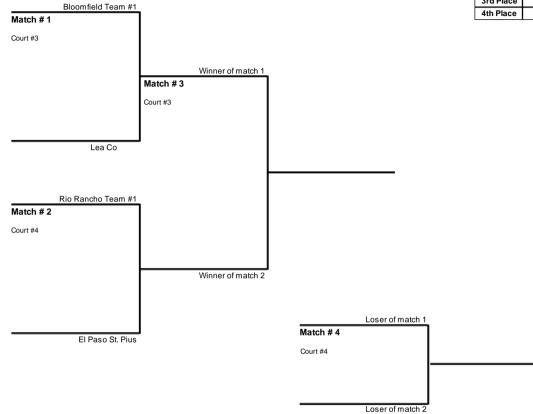

# BB Basketball Team Division number:2

## 2024 SONM Holiday Classic

Final

Single elimination, Advantage seeding with loser's bracket (4 competitors) Tournament type: Single elimination, Advantage seeding with loser's bracket

| 1st Place |  |
|-----------|--|
| 2nd Place |  |
| 3rd Place |  |
| 4th Place |  |

### Division 2

Bloomfield Team #1 Rio Rancho Team #1 El Paso St. Pius Lea Co