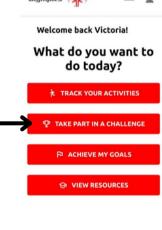

https://sofitnow.specialolympics.org/

Click on take part in a challenge

Choose Fit 5 Challenge + Strong Minds. Make sure it is the right start date!