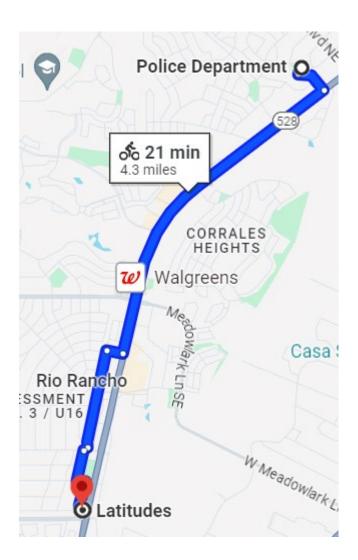

| ROUTE 2: SANDOVAL CO. SO TO ALBUQUERQUE |         |      | CONTACT: Brittany Ingram RRPD, 505.850.4946 |           |           |
|-----------------------------------------|---------|------|---------------------------------------------|-----------|-----------|
| AGENCY                                  | DATE    | TIME | START                                       | END       | MILES     |
| Rio Rancho PD                           | 5.31.24 | 9AM  | Rio Rancho Police<br>Department             | Latitudes | 4.3 miles |

## **Route 2**