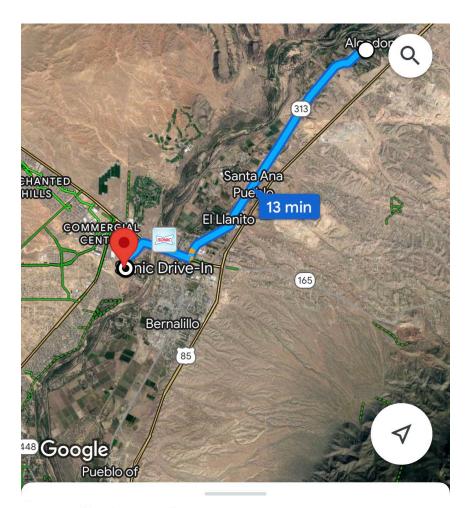

## **NORTH CENTRAL LEG**

| ROUTE 1: ALGODONES ELEM. TO SANDOVAL COUNTY SO                                                           |         |      | CONTACT: Ana Ortiz, Santa Ana PD 505.710.3754                |                                     |           |
|----------------------------------------------------------------------------------------------------------|---------|------|--------------------------------------------------------------|-------------------------------------|-----------|
| AGENCY                                                                                                   | DATE    | TIME | START                                                        | END                                 | MILES     |
| Sandoval County<br>Sheriff's Dept.,<br>BIA, Bernalillo PD,<br>Santa Ana PD, NM<br>Army National<br>Guard | 5.31.24 | 10AM | Algodones Elementary  Will meet Bernalillo PD @ County Store | Sandoval County<br>Sheriff's Office | 7.4 miles |
|                                                                                                          |         |      | Will stop @<br>Sandoval County<br>Sheriff's Posse            |                                     | 2 miles   |

## Route 1

13 min (7.4 mi)