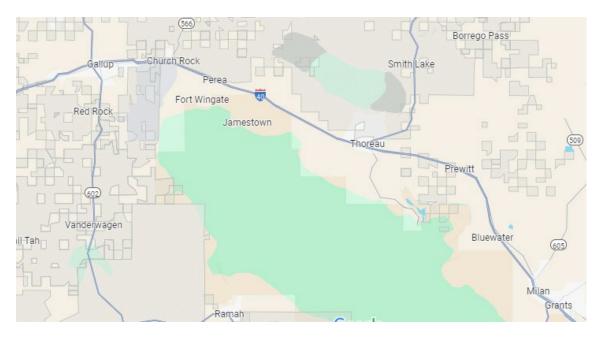

# WEST LEG

| ROUTE 1A: GALLUP TO MILAN                                                                                                                      |         |                                                                                                                                                                                | <b>CONTACT:</b> Tammy Houghtaling, McKinley County SO, 505.409 |          |          |
|------------------------------------------------------------------------------------------------------------------------------------------------|---------|--------------------------------------------------------------------------------------------------------------------------------------------------------------------------------|----------------------------------------------------------------|----------|----------|
| AGENCY                                                                                                                                         | DATE    | TIME                                                                                                                                                                           | START                                                          | END      | MILES    |
| McKinley County<br>Sheriff's Office,<br>Gallup Police<br>Department,<br>Ramah PD,<br>NMSP, Navajo<br>PD-Crownpoint,<br>Zuni PD, Wells<br>Fargo | 5/29/24 | 8:00 a.m.<br>Walk to Hwy 66<br>To State Police<br>Run to 36 to I40<br>Run from<br>McDonald's east to<br>Ft. Wingate Army<br>Depot. Will drive<br>to Luvs Travel<br>Stop- Milan | McKinley County<br>Sheriff's Office                            | Milan PD | 60 miles |

# Route 1A