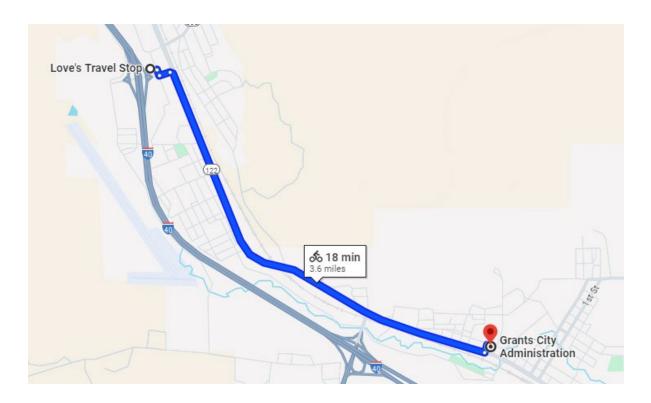

| ROUTE 1B: MILAN TO GRANTS |         |            | CONTACT: Ben Thorne, Grants PD, 505.290.4085 |                  |         |
|---------------------------|---------|------------|----------------------------------------------|------------------|---------|
| AGENCY                    | DATE    | TIME       | START                                        | END              | MILES   |
| Milan PD                  | 5/29/24 | 3:30PM-5PM | Milan PD                                     | Grants City Hall | 8 miles |

## Route 1B

Route 1C