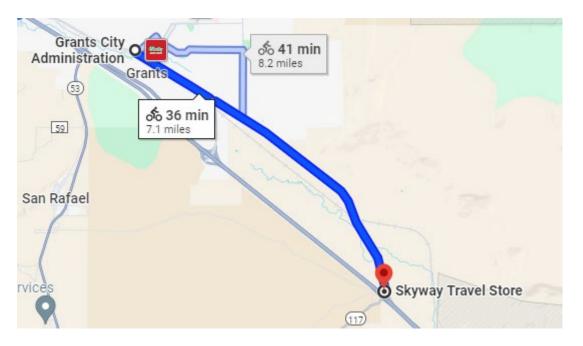

| ROUTE 1C: GRANTS TO ACOMA                                |         |          | CONTACT: Ben Thorne, Grants PD, 505.290.4085 |                         |         |  |
|----------------------------------------------------------|---------|----------|----------------------------------------------|-------------------------|---------|--|
| AGENCY                                                   | DATE    | TIME     | START                                        | END                     | MILES   |  |
| Grants PD, Milan<br>PD, Cibola County<br>Sheriff's Dept. | 5/30/24 | 8AM-10AM | Grants City Hall                             | Skyway Travel<br>Center | 8 miles |  |

## Route 1B

Route 1C